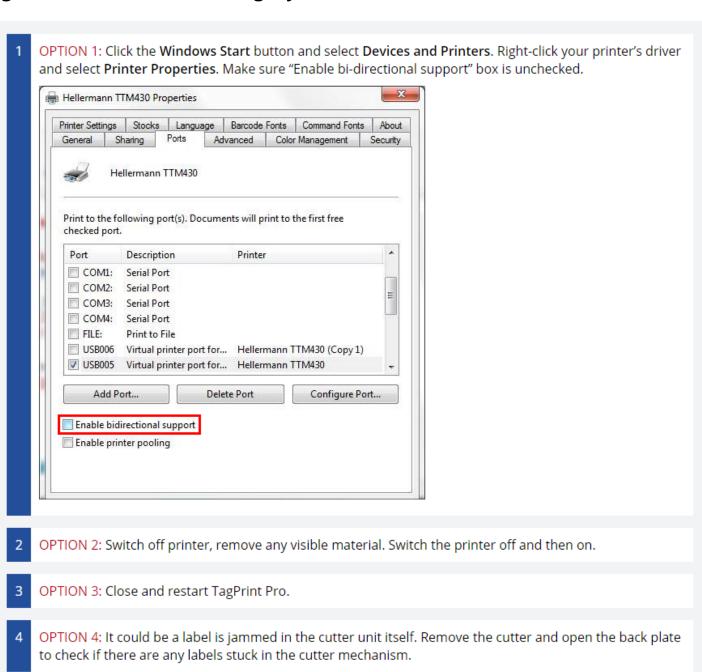

## I get a cutter error when using my TTM430.

If the problem still exists, please contact Tech Support for possible Repair.